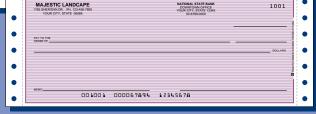

### Voucher Checks

Choose this check if you want lots of room to detail expenses. For example, when you are paying multiple invoices with one check, list all the invoice numbers in this large voucher area. Or when making a partial payment on a large invoice, such as a home remodeling job, the voucher area allows you ample space to list exactly what the check covers. Some small businesses use this format as a payroll check.

### ■ Continuous Pinfeed Voucher Check #91186

1001

- Size: 9½" x 7" overall; 8½" x 7" detached
- Parts: Choose 1, 2 or 3-part checks
- Color: Blue, Green, Tan or Burgundy
- Compatible
   Envelope: #91552