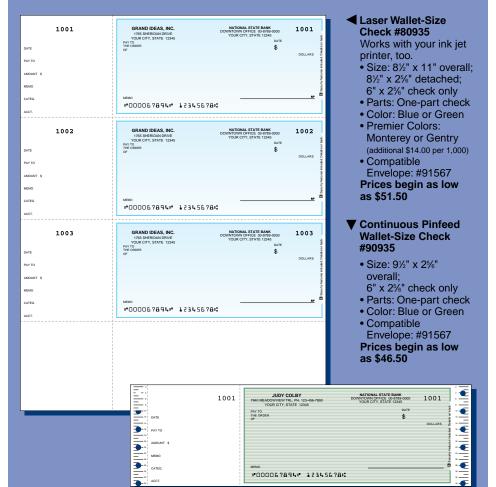

### Wallet-Size Checks

This is our most popular check. You can print it out on the computer or tuck it in your wallet to write checks by hand when you're out and about. Many people prefer this check size because it fits easily into the smaller envelopes that companies provide with their monthly bills. Both laser and continuous checks have detachable stubs which allows ample room for keeping a good record of expenses, especially those that are tax deductible.